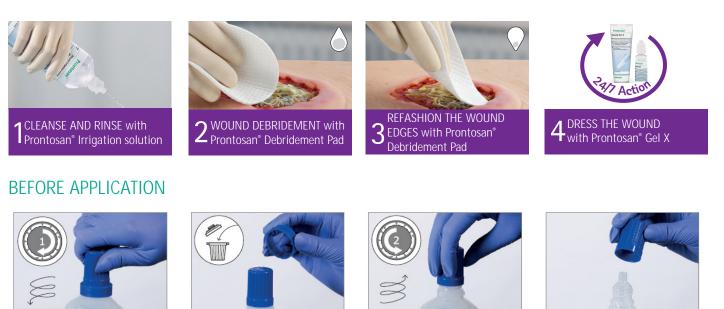

### STEPS TO APPLY PRONTOSAN® IRRIGATION WOUND SOLUTION

1. Remove the dressing and rinse

As you remove wound dressing, pre-rinse wound with Prontosan<sup>®</sup> Solution to assist removal of dressing.

2. Soak for appropriate time

Soak gauze with Prontosan<sup>®</sup> and leave on wound for the appropriate time according to wound type. This allows time for the surfactant (Betaine) to loosen and remove wound contaminants. 3. Debride with Prontosan® Debridement Pad

Open the packaging, using the integrated tray to moisten with Prontosan Solution, covering the microfibre side of the pad. Applying light pressure, use circular or sweeping motions over areas of slough and debris 4. Rinse with Prontosan®

Rinse/irrigate wound with Prontosan<sup>®</sup> to remove any loose surface debris. There is no need to rinse Prontosan<sup>®</sup> off prior to dressing stage. A dressing can be placed approximately 2 minutes post rinse

## STEPS TO APPLY PRONTOSAN® WOUND GEL/GEL X

Prontosan<sup>®</sup> Wound Gel X can be squeezed directly onto a wound, creating a coating 3mm-7mm thick

Apply an adaptive dressing and then a secondary dressing over the wound ensuring Prontosan<sup>®</sup> Wound Gel X coating remains on the wound

Re-apply Prontosan<sup>®</sup> Wound Gel X at the next dressing change

### WHEN TO USE

#### Prontosan® Wound Gel

For the application in deep or tunnelling wounds

#### Prontosan<sup>®</sup> Wound Gel X

For larger surface area wounds or when large quantities are required where Prontosan<sup>®</sup> Gel is too fluid