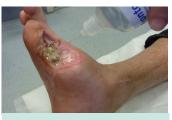

## PRONTOSAN® BREAKS THE BIOFILM CYCLE

Soak for appropriate time according to the type of wound

| DESCRIPTION OF WOUND                                                               |    | OE | BJECTIVE                                     | HOW TO USE           |                                                                                                                                                                                                                                                                                                                                                                                                                                                                                                                                                                                                                                                                                                                                                                                                                                                                                                                                                                                                                                                                                                                                                                                                                                                                                                                                                                                                                                                                                                                                                                                                                                                                                                                                                                                                                                                                                                                                                                                                                                                                                                                                |
|------------------------------------------------------------------------------------|----|----|----------------------------------------------|----------------------|--------------------------------------------------------------------------------------------------------------------------------------------------------------------------------------------------------------------------------------------------------------------------------------------------------------------------------------------------------------------------------------------------------------------------------------------------------------------------------------------------------------------------------------------------------------------------------------------------------------------------------------------------------------------------------------------------------------------------------------------------------------------------------------------------------------------------------------------------------------------------------------------------------------------------------------------------------------------------------------------------------------------------------------------------------------------------------------------------------------------------------------------------------------------------------------------------------------------------------------------------------------------------------------------------------------------------------------------------------------------------------------------------------------------------------------------------------------------------------------------------------------------------------------------------------------------------------------------------------------------------------------------------------------------------------------------------------------------------------------------------------------------------------------------------------------------------------------------------------------------------------------------------------------------------------------------------------------------------------------------------------------------------------------------------------------------------------------------------------------------------------|
| ACUTE WOUND - SURGICAL PRIMARY & SECONDARY IN                                      |    |    | ION HEALING                                  | Rinse wi             | th Solution                                                                                                                                                                                                                                                                                                                                                                                                                                                                                                                                                                                                                                                                                                                                                                                                                                                                                                                                                                                                                                                                                                                                                                                                                                                                                                                                                                                                                                                                                                                                                                                                                                                                                                                                                                                                                                                                                                                                                                                                                                                                                                                    |
| <ul> <li>High risk patient*</li> <li>No slough</li> <li>Minimal exudate</li> </ul> | 21 | •  | Cleans<br>Prevents biofilm/<br>complications | Irrig<br>Wo          | ate a<br>und a                                                                                                                                                                                                                                                                                                                                                                                                                                                                                                                                                                                                                                                                                                                                                                                                                                                                                                                                                                                                                                                                                                                                                                                                                                                                                                                                                                                                                                                                                                                                                                                                                                                                                                                                                                                                                                                                                                                                                                                                                                                                                                                 |
| ACUTE WOUND e.g. trauma                                                            |    |    | Soak with Solution                           |                      |                                                                                                                                                                                                                                                                                                                                                                                                                                                                                                                                                                                                                                                                                                                                                                                                                                                                                                                                                                                                                                                                                                                                                                                                                                                                                                                                                                                                                                                                                                                                                                                                                                                                                                                                                                                                                                                                                                                                                                                                                                                                                                                                |
| <ul><li>Debris</li><li>Haematoma</li></ul>                                         |    | •  | Cleans<br>Prevents biofilm/<br>complications |                      | i mins<br>bak                                                                                                                                                                                                                                                                                                                                                                                                                                                                                                                                                                                                                                                                                                                                                                                                                                                                                                                                                                                                                                                                                                                                                                                                                                                                                                                                                                                                                                                                                                                                                                                                                                                                                                                                                                                                                                                                                                                                                                                                                                                                                                                  |
| CHRONIC WOUND - GRANULATING                                                        |    |    | Soak with Solution                           | Consider Gel X       |                                                                                                                                                                                                                                                                                                                                                                                                                                                                                                                                                                                                                                                                                                                                                                                                                                                                                                                                                                                                                                                                                                                                                                                                                                                                                                                                                                                                                                                                                                                                                                                                                                                                                                                                                                                                                                                                                                                                                                                                                                                                                                                                |
| <ul><li>High risk patient*</li><li>Low exudate</li></ul>                           |    | •  | Cleans<br>Prevents biofilm/<br>complications | 0 - 5 mins<br>soak   | Provide Control of Con |
| CHRONIC WOUND                                                                      |    |    |                                              | Soak with Solution   | Apply Gel X                                                                                                                                                                                                                                                                                                                                                                                                                                                                                                                                                                                                                                                                                                                                                                                                                                                                                                                                                                                                                                                                                                                                                                                                                                                                                                                                                                                                                                                                                                                                                                                                                                                                                                                                                                                                                                                                                                                                                                                                                                                                                                                    |
| <ul><li>Light slough</li><li>Low exudate</li></ul>                                 |    | •  | Cleans<br>Prevents biofilm/<br>complications | 5 - 10 mins<br>soak  |                                                                                                                                                                                                                                                                                                                                                                                                                                                                                                                                                                                                                                                                                                                                                                                                                                                                                                                                                                                                                                                                                                                                                                                                                                                                                                                                                                                                                                                                                                                                                                                                                                                                                                                                                                                                                                                                                                                                                                                                                                                                                                                                |
| CHRONIC WOUND - CRITICALLY COLONISED/INFECTED                                      |    |    | Soak with Solution                           | Apply Gel X          |                                                                                                                                                                                                                                                                                                                                                                                                                                                                                                                                                                                                                                                                                                                                                                                                                                                                                                                                                                                                                                                                                                                                                                                                                                                                                                                                                                                                                                                                                                                                                                                                                                                                                                                                                                                                                                                                                                                                                                                                                                                                                                                                |
| <ul><li>Medium exudate</li><li>Static wound</li><li>Slough</li></ul>               |    | •  | Cleans<br>Prevents biofilm/<br>complications | 10 - 15 mins<br>soak | The second secon |

Prontosan has proven efficacy after as little as 1 min soak time. The longer you leave it the better the result. There is no limit to how long Prontosan® can be left on the wound<sup>1</sup>.