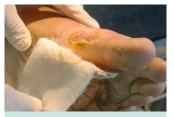

Open the packaging, using the integrated tray to moisten with Prontosan Solution, covering the microfibre side of the pad. Applying light pressure, use circular or sweeping motions over areas of slough and debris 4. Rinse with Prontosan®