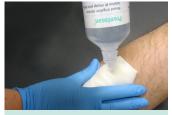

### STEPS TO APPLY PRONTOSAN® IRRIGATION WOUND SOLUTION

1. Remove the dressing and rinse

As you remove wound dressing, pre-rinse wound with Prontosan<sup>®</sup> Solution to assist removal of dressing.

2. Soak for appropriate time

Rinse/irrigate wound with Prontosan<sup>®</sup> to remove any loose surface debris. There is no need to rinse Prontosan<sup>®</sup> off prior to dressing stage. A dressing can be placed approximately 2 minutes post rinse