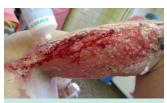

### STEPS TO APPLY PRONTOSAN® IRRIGATION WOUND SOLUTION

1. Remove the dressing and rinse

As you remove wound dressing, pre-rinse wound with Prontosan<sup>®</sup> Solution to assist removal of dressing.

2. Soak for appropriate time

Soak gauze with Prontosan<sup>®</sup> and leave on wound for the appropriate time according to wound type. This allows time for the surfactant (Betaine) to loosen and remove wound contaminants. 3. Debride with Prontosan® Debridement Pad

Open the packaging, using the integrated tray to moisten with Prontosan Solution, covering the microfibre side of the pad. Applying light pressure, use circular or sweeping motions over areas of slough and debris 4. Rinse with Prontosan®

Rinse/irrigate wound with Prontosan<sup>®</sup> to remove any loose surface debris. There is no need to rinse Prontosan<sup>®</sup> off prior to dressing stage. A dressing can be placed approximately 2 minutes post rinse