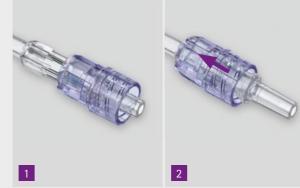

## CONNECTION OF IV-SET 1

counterpart.

Remove PrimeStop cap.

Move collar backwards to acivate its rotating function (2.). Connect Spin-Lock® connector to counterpart, such as The rotating collar helps to tighten the connection once Caresite® extension line. inserted.

## Spin-Lock<sup>®</sup> Connector Rotating collar for easy and tight connection

B. Braun Melsungen AG | www.bbraun.com

Move collar forward and screw it clockwise onto the