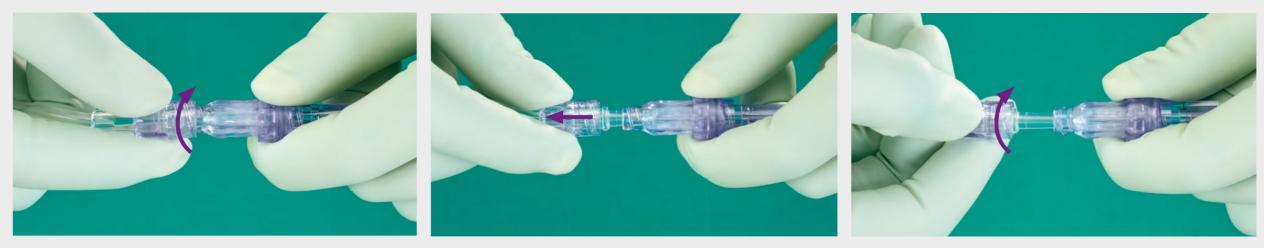

## DISCONNECTION OF IV-SET 2

Unscrew the collar counter-clockwise.

Move collar backwards up to the stop position.

Turn the collar counter-clockwise to disconnect. The hexagonal design of the stop helps to make the disconnection easier.