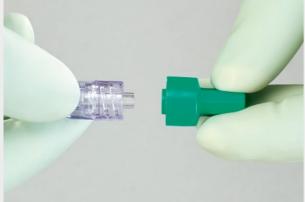

## Spin-Lock<sup>®</sup> Connector Rotating collar for easy and tight connection

B. Braun Melsungen AG | www.bbraun.com

Move collar forward and screw it clockwise onto the