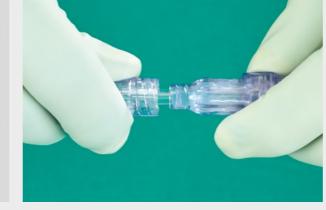

## CONNECTION OF IV-SET 1

counterpart.

Remove PrimeStop cap.

Move collar backwards to acivate its rotating function (2.). Connect Spin-Lock® connector to counterpart, such as The rotating collar helps to tighten the connection once Caresite® extension line. inserted.

## Spin-Lock<sup>®</sup> Connector Rotating collar for easy and tight connection

B. Braun Melsungen AG | www.bbraun.com

Move collar forward and screw it clockwise onto the